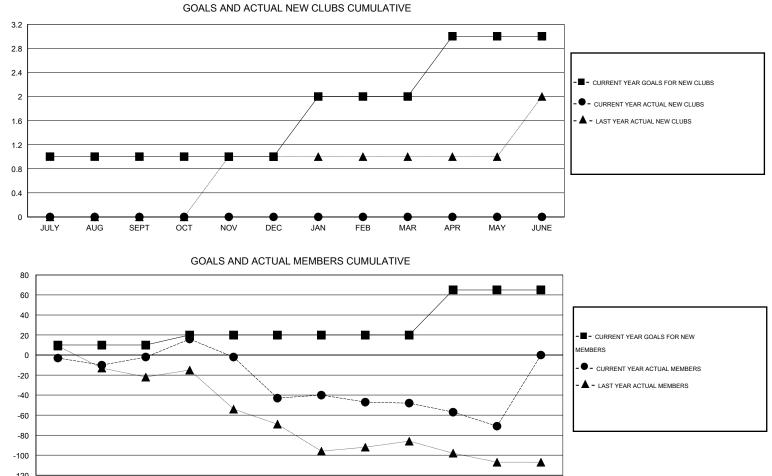

## GMT: CARL HARRELL

| LOCATION FLORIDA |
|------------------|
|------------------|

|                                                             |                  | Clubs               |                            |                             | Members                                                     |                     |                                  |                              |                             |  |
|-------------------------------------------------------------|------------------|---------------------|----------------------------|-----------------------------|-------------------------------------------------------------|---------------------|----------------------------------|------------------------------|-----------------------------|--|
|                                                             | TS FOR 2013-2014 |                     | RESULTS FOR 2013-2014      |                             |                                                             |                     |                                  |                              |                             |  |
| QUARTER                                                     | NEW CLUB<br>GOAL | ACTUAL NEW<br>CLUBS | ACTUAL<br>DROPPED<br>CLUBS | ACTUAL NET<br>GAIN/<br>LOSS | QUARTER                                                     | NEW MEMBER<br>GOAL  | ACTUAL TOTAL<br>MEMBERS<br>ADDED | ACTUAL<br>DROPPED<br>MEMBERS | ACTUAL NET<br>GAIN/<br>LOSS |  |
| JULY/AUG/SEPT<br>OCT/NOV/DEC<br>JAN/FEB/MAR<br>APR/MAY/JUNE | 1<br>0<br>1      | 0<br>0<br>0         | 1<br>0<br>1<br>0           | -1<br>0<br>-1               | JULY/AUG/SEPT<br>OCT/NOV/DEC<br>JAN/FEB/MAR<br>APR/MAY/JUNE | 10<br>10<br>0<br>45 | 55<br>46<br>51<br>22             | 57<br>87<br>56<br>45         | -2<br>-41<br>-5<br>-23      |  |